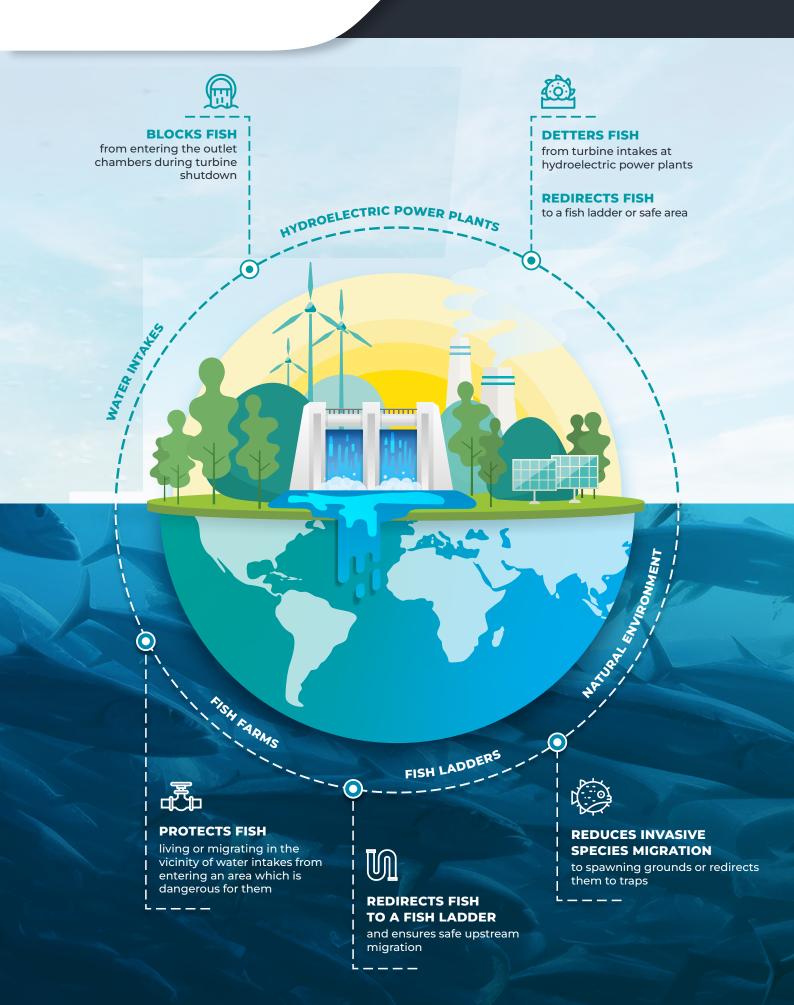

## NEPTUN SYSTEM APPLICATION

Individual parameters selection for each installation guarantees high effectiveness

#### Advantages of the **NEPTUN** system

- High effectiveness up to 100%
- Wide range of applications regardless of hydrological conditions
- Easy to install in existing and new structures
- High resistance to mechanical damage and ice
- Low cost of electricity consumption